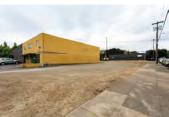

#### **PROPERTY OVERVIEW**

Parking spots are available on a large gravel yard space. Ideal use for passenger vehicles, truck/trailer parking, equipment, and shipping containers. The tenant would have the ability to install temporary power masts or security fencing at the tenant's expense.

17 parking spots are available on a large gravel yard space. Ideal use for passenger vehicles, truck/trailer parking, equipment, and shipping containers. The tenant would have the ability to install temporary power masts or security fencing at the tenant's expense.