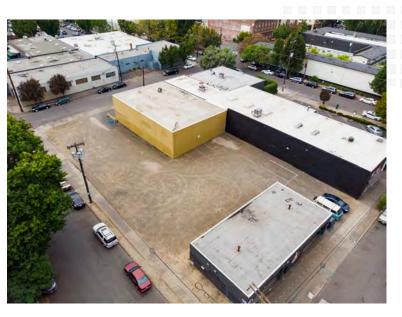

#### **PROPERTY OVERVIEW**

Parking spots are available on a large gravel yard space. Ideal use for passenger vehicles, truck/trailer parking, equipment, and shipping containers. The tenant would have the ability to install temporary power masts or security fencing at the tenant's expense.

17 parking spots are available on a large gravel yard space. Ideal use for passenger vehicles, truck/trailer parking, equipment, and shipping containers. The tenant would have the ability to install temporary power masts or security fencing at the tenant's expense.