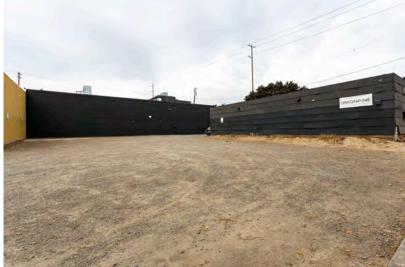

#### **PROPERTY OVERVIEW**

Parking spots are available on a large gravel yard space. Ideal use for passenger vehicles, truck/trailer parking, equipment, and shipping containers. The tenant would have the ability to install temporary power masts or security fencing at the tenant's expense.

17 parking spots are available on a large gravel yard space. Ideal use for passenger vehicles, truck/trailer parking, equipment, and shipping containers. The tenant would have the ability to install temporary power masts or security fencing at the tenant's expense.

Site Address: 823 SE Ash Street (Located on the corner of SE Ash St and SE 8th Ave)

\$100/month per spot

6 Month Lease Minimum.

View Full Property Website here: www.AshStreetYard.com

AMENITIES

Driveway
Large Gravel Yard Space