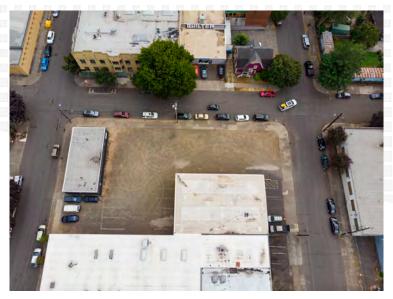

NW Corner of SE 9th & SE Ash Street - Gravel Parking Lot, Portland, OR

EASY I-5 Access and 1-84 Access

AshStreetYard.com

### 823 SE Ash Gravel Yard Space 823 SE Ash St. Portland, OR 97214

NW Corner of SE 9th & SE Ash Street -Gravel Parking Lot, Portland, OR