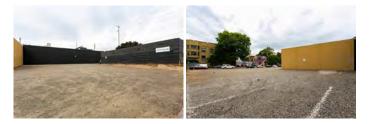

#### **PROPERTY OVERVIEW**

Parking spots are available on a large gravel yard space. Ideal use for passenger vehicles, truck/trailer parking, equipment, and shipping containers. The tenant would have the ability to install temporary power masts or security fencing at the tenant's expense.

17 parking spots are available on a large gravel yard space. Ideal use for passenger vehicles, truck/trailer parking, equipment, and shipping containers. The tenant would have the ability to install temporary power masts or security fencing at the tenant's expense.